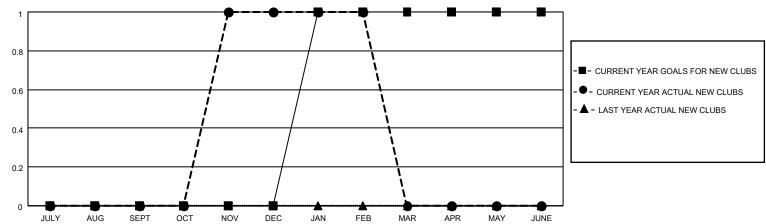

### GOALS AND ACTUAL NEW CLUBS CUMULATIVE

## District 8 S

| Clubs         |               |             |               | Members               |                         |                         |                                                    |  |
|---------------|---------------|-------------|---------------|-----------------------|-------------------------|-------------------------|----------------------------------------------------|--|
|               | RESULTS FOR   | R 2020-2021 |               | RESULTS FOR 2020-2021 |                         |                         |                                                    |  |
| QUARTER       | NEW CLUB GOAL | NEW CLUBS   | DROPPED CLUBS | QUARTER MEM           | IBER GROWTH NET<br>GOAL | MEMBER GROWTH<br>ACTUAL | DROPPED<br>MEMBERS ACTUAL<br>(including transfers) |  |
| JULY/AUG/SEPT | 0             | 0           | 0             | JULY/AUG/SEPT         | 5                       | 14                      | 8                                                  |  |
| OCT/NOV/DEC   | 0             | 1           | 0             | OCT/NOV/DEC           | 10                      | 46                      | 14                                                 |  |
| JAN/FEB/MAR   | 1             | 0           | 0             | JAN/FEB/MAR           | 20                      | 7                       | 6                                                  |  |
| APR/MAY/JUNE  | 0             | 0           | 0             | APR/MAY/JUNE          | 8                       | 0                       | 0                                                  |  |