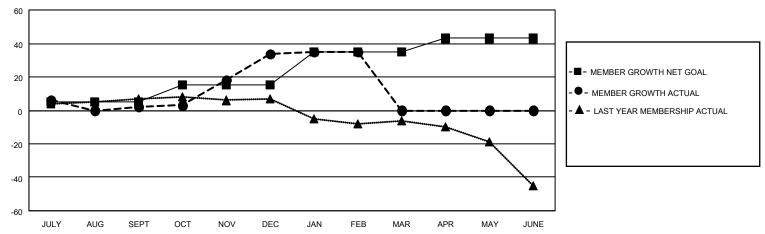

### GOALS AND ACTUAL MEMBERS CUMULATIVE

| DROPPED CLUBS: 0 |    | 15 CLUBS OF 36 ADDED 1 OR MORE<br>NEW MEMBERS | GENDER DISTRIBUTION  MALE 534 (54.71%) |              |     |
|------------------|----|-----------------------------------------------|----------------------------------------|--------------|-----|
| DROPPED MEMBERS  |    |                                               | FEMALE                                 | 442 (45.29%) |     |
| DECEASED         | 9  | CLICK HERE FOR CUMULATIVE                     | TOTAL FAMILY UNIT MEMBERS              |              | 245 |
| CLUB CANCELLED   | 0  | MEMBERSHIP DATA                               | FAMILY MEMBERS PAYING HALF             |              | 127 |
| OTHER            | 19 |                                               |                                        |              | 121 |
| TOTAL            | 28 |                                               |                                        |              |     |

## District 8 S

| Clubs         |               |             |               | Members               |                         |                         |                                                    |  |
|---------------|---------------|-------------|---------------|-----------------------|-------------------------|-------------------------|----------------------------------------------------|--|
|               | RESULTS FOR   | R 2020-2021 |               | RESULTS FOR 2020-2021 |                         |                         |                                                    |  |
| QUARTER       | NEW CLUB GOAL | NEW CLUBS   | DROPPED CLUBS | QUARTER MEM           | IBER GROWTH NET<br>GOAL | MEMBER GROWTH<br>ACTUAL | DROPPED<br>MEMBERS ACTUAL<br>(including transfers) |  |
| JULY/AUG/SEPT | 0             | 0           | 0             | JULY/AUG/SEPT         | 5                       | 14                      | 8                                                  |  |
| OCT/NOV/DEC   | 0             | 1           | 0             | OCT/NOV/DEC           | 10                      | 46                      | 14                                                 |  |
| JAN/FEB/MAR   | 1             | 0           | 0             | JAN/FEB/MAR           | 20                      | 7                       | 6                                                  |  |
| APR/MAY/JUNE  | 0             | 0           | 0             | APR/MAY/JUNE          | 8                       | 0                       | 0                                                  |  |